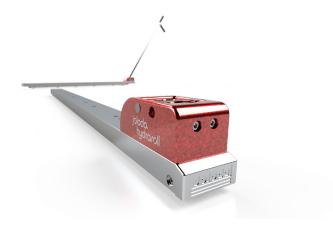

## an introduction

Joloda Hydraroll's new Aluminium Skate weighs only 7kg each, making it undeniably a lightweight system. It weighs 5kg lighter than the typical steel skate-type. Our lightweight skates help operators manoeuvre the skate (and the load) on and off trucks lighter, reducing the strain on the operator. Our new Aluminium Skates have been rigorously tested and confirmed as a 'heavy-duty' skate and are capable of lifting capacity of 1,600kg per pair - setting the new market standard. They also feature the same rollers that are used in our Steel Skates and have a larger load rating than competitors'.

Our Aluminium Skates have been designed for easy and quick maintenance with a simple parts replacement process, which means that should any screws come loose, easy in-house maintenance can be carried out to prolong the skate's life.