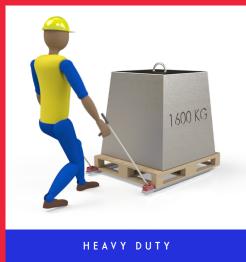

Our Aluminium Skates have been designed for easy and quick maintenance with a simple parts replacement process, which means that should any screws come loose, easy in-house maintenance can be carried out to prolong the skate's life.