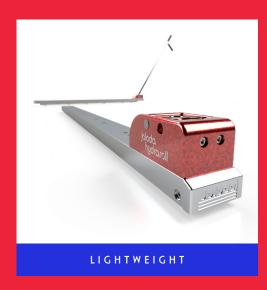

## an introduction

Joloda Hydraroll's new Aluminium Skate weighs only 7kg each, making it undeniably a lightweight system. It weighs 5kg lighter than the typical steel skate-type. Our lightweight skates help operators manoeuvre the skate (and the load) on and off trucks lighter, reducing the strain on the operator. Our new Aluminium Skates have been rigorously tested and confirmed as a 'heavy-duty' skate and are capable of lifting capacity of 1,600kg per pair - setting the new market standard. They also feature the same rollers that are used in our Steel Skates and have a larger load rating than competitors'.