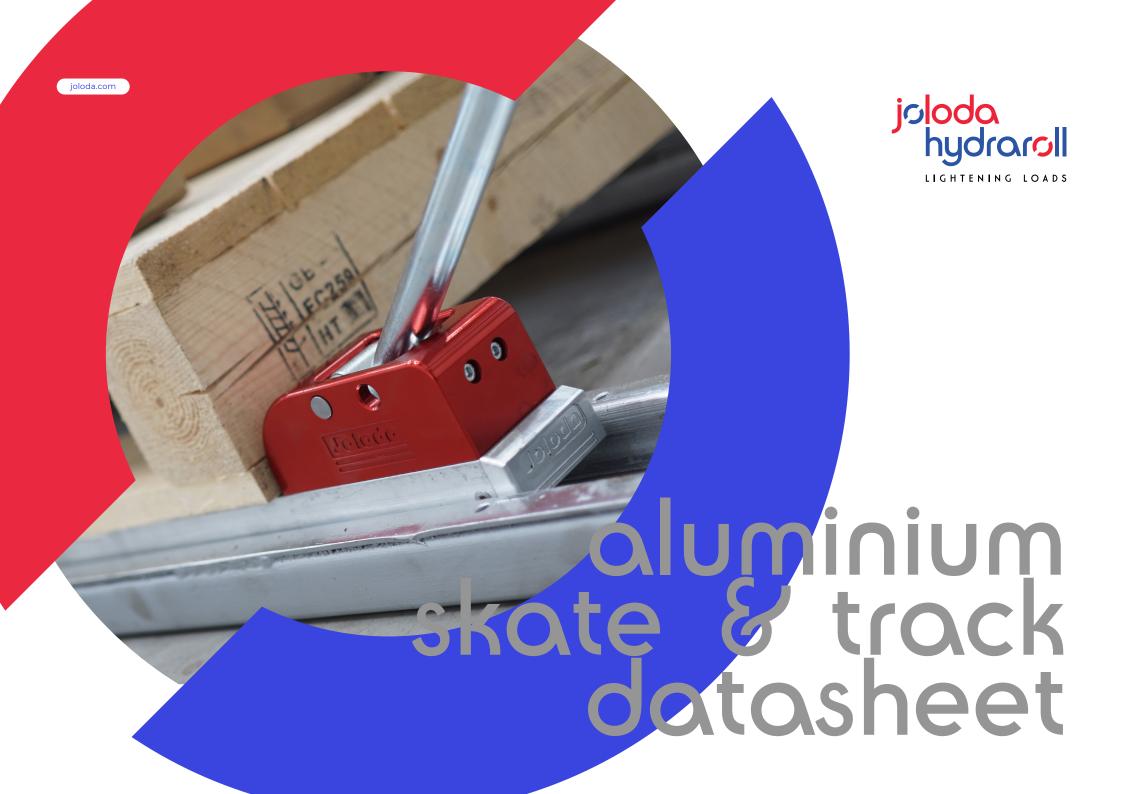

## an introduction

Joloda Hydraroll's new Aluminium Skate weighs only 7kg each, making it undeniably a lightweight system. It weighs 5kg lighter than the typical steel skate-type. Our lightweight skates help operators manoeuvre the skate (and the load) on and off trucks lighter, reducing the strain on the operator. Our new Aluminium Skates have been rigorously tested and confirmed as a 'heavy-duty' skate and are capable of lifting capacity of 1,600kg per pair - setting the new market standard. They also feature the same rollers that are used in our Steel Skates and have a larger load rating than competitors'.

## sizes and dimensions

| Item                            | Quantity |
|---------------------------------|----------|
| Rollers 9                       | 9        |
| Bogeys 1                        | 1        |
| Lowered Height (mm) 31          | 31mm     |
| Lift Height (mm) 17             | 17mm     |
| Weight (kg) 7.00                | 7.0kg    |
| Lift Rating Per Pair (kg) 1,600 | 1,600kg  |
| Raised Handle Angle 400         | 40°      |