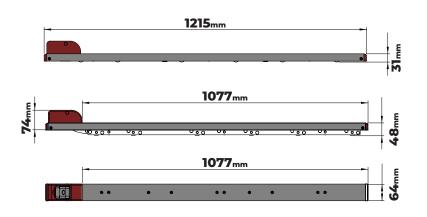

## sizes and dimensions

| Item                            | Quantity |
|---------------------------------|----------|
| Rollers 9                       | 9        |
| Bogeys 1                        | 1        |
| Lowered Height (mm) 31          | 31mm     |
| Lift Height (mm) 17             | 17mm     |
| Weight (kg) 7.00                | 7.0kg    |
| Lift Rating Per Pair (kg) 1,600 | 1,600kg  |
| Raised Handle Angle 400         | 40°      |