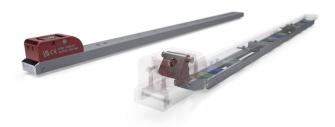

## an introduction

Joloda Hydraroll's new Aluminium Skate weighs only 7kg each, making it undeniably a lightweight system. It weighs 5kg lighter than the typical steel skate-type. Our lightweight skates help operators manoeuvre the skate (and the load) on and off trucks lighter, reducing the strain on the operator. Our new Aluminium Skates have been rigorously tested and confirmed as a 'heavy-duty' skate and are capable of lifting capacity of 1,600kg per pair - setting the new market standard. They also feature the same rollers that are used in our Steel Skates and have a larger load rating than competitors'.

Our Aluminium Skates have been designed for easy and quick maintenance with a simple parts replacement process, which means that should any screws come loose, easy in-house maintenance can be carried out to prolong the skate's life.