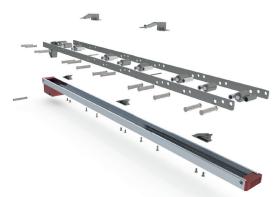

## an introduction

Joloda Hydraroll's new Aluminium Skate weighs only 7kg each, making it undeniably a lightweight system. It weighs 5kg lighter than the typical steel skate-type. Our lightweight skates help operators manoeuvre the skate (and the load) on and off trucks lighter, reducing the strain on the operator. Our new Aluminium Skates have been rigorously tested and confirmed as a 'heavy-duty' skate and are capable of lifting capacity of 1,600kg per pair - setting the new market standard. They also feature the same rollers that are used in our Steel Skates and have a larger load rating than competitors'.

## sizes and dimensions

| Item                            | Quantity |
|---------------------------------|----------|
| Rollers 9                       | 9        |
| Bogeys 1                        | 1        |
| Lowered Height (mm) 31          | 31mm     |
| Lift Height (mm) 17             | 17mm     |
| Weight (kg) 7.00                | 7.0kg    |
| Lift Rating Per Pair (kg) 1,600 | 1,600kg  |
| Raised Handle Angle 400         | 40°      |