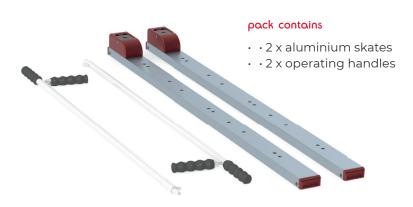

## an introduction

Joloda Hydraroll's new Aluminium Skate weighs only 7kg each, making it undeniably a lightweight system. It weighs 5kg lighter than the typical steel skate-type. Our lightweight skates help operators manoeuvre the skate (and the load) on and off trucks lighter, reducing the strain on the operator. Our new Aluminium Skates have been rigorously tested and confirmed as a 'heavy-duty' skate and are capable of lifting capacity of 1,600kg per pair - setting the new market standard. They also feature the same rollers that are used in our Steel Skates and have a larger load rating than competitors'.

Our Aluminium Skates have been designed for easy and quick maintenance with a simple parts replacement process, which means that should any screws come loose, easy in-house maintenance can be carried out to prolong the skate's life.